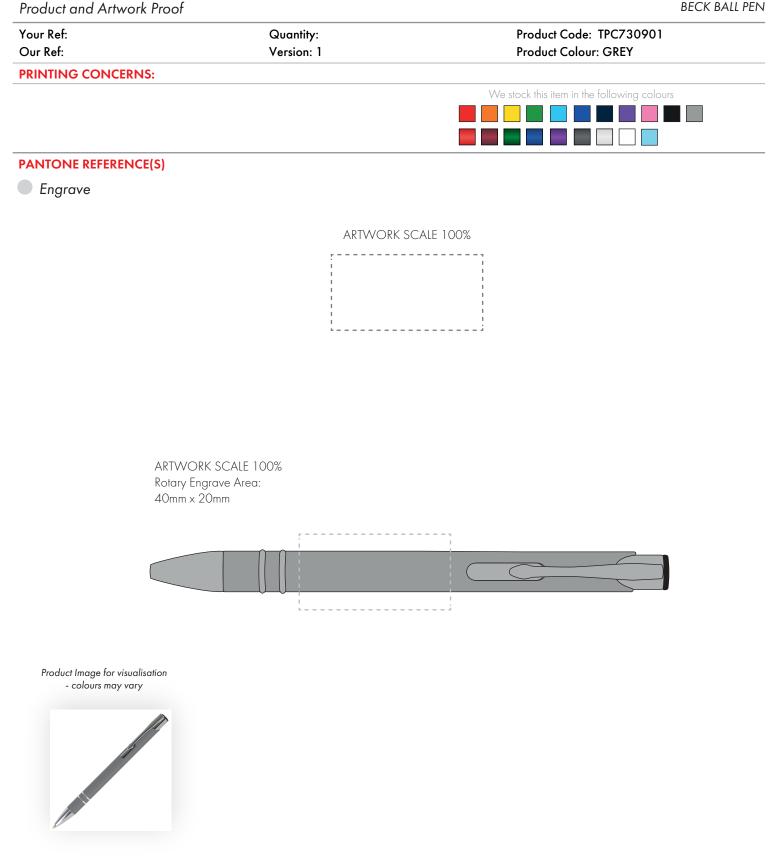

The dashed line is to demonstrate print area and will not appear on your printed item

- 1. Your order will not go in to print and production time cannot be confirmed, unless artwork has been approved via the online system.
- 2. Once printed, artwork cannot be amended, mistakes must be rectified at visual stage.
- 3. Claims for faulty goods will be honoured, only if the goods are returned to us. We will not issue credits/refunds for items that have been distributed. Please ensure that goods are satisfactory before distribution